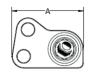

## 18K / 24K SMART SOCKET™ 2<sup>1</sup>/<sub>2</sub>" SQUARE DRIVE

# DIMENSIONS IN MM DIMENSION A DIMENSION B DIMENSION C 383 mm 501 mm 270 mm