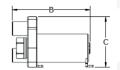

## 18K / 24K SMART SOCKET™ 2<sup>1</sup>/<sub>2</sub>" SQUARE DRIVE

# DIMENSIONS IN MM DIMENSION A DIMENSION B DIMENSION C 383 mm 501 mm 270 mm