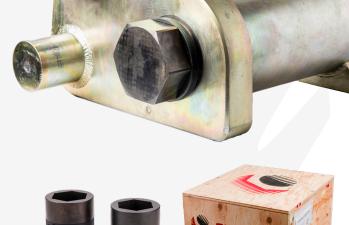

## **CALIBRATION**

SYSTEM 18K / 24K

Part Number: 33736

Designed for larger RAD Torque tools, the 18K / 24K Large Calibration System includes a stand and a 18K / 24K Smart Socket™, and features a rundown fixture designed and produced to accurately calibrate RAD Torque tools up to 24.000 Nm.

This calibration system is engineered for strength and durability. A special shipping crate also comes with the stand.

The 18K / 24K Smart Socket™ must be used with deep reaction arm, see below.

| REACTION ARM* |
|---------------|
| 34947 - deep  |
| 34947 - deep  |
| 34947 - deep  |
|               |

### TOOL KIT INCLUDING

- RAD Smart Socket™ 100 mm / 24.400 Nm
- Tube Style bench
- Simulation joint
- Washers
- Optional Android tablet
- ISO 17025 accredited calibration certificate